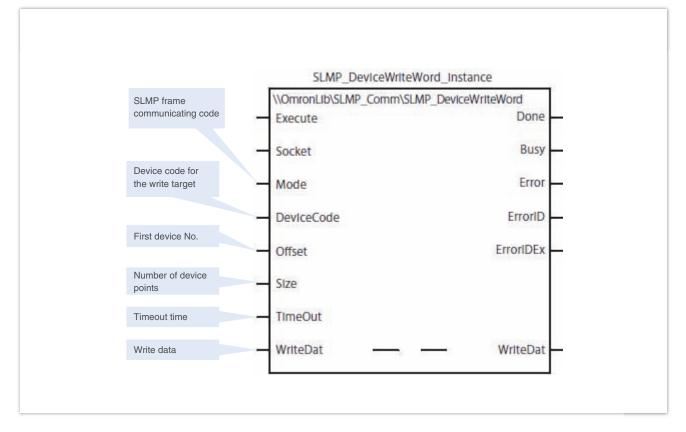

#### Function Block (FB) Specifications

| Name         | FB name                                       | Description                                                                                                             |
|--------------|-----------------------------------------------|-------------------------------------------------------------------------------------------------------------------------|
| Device Read  | SLMP_DeviceRead                               | Reading values from the specified device is possible.<br>The read position, size, and type(word, bit) can be specified. |
| Device Write | SLMP_DeviceWriteWord,<br>SLMP_DeviceWriteBool | Writing values to the specified device is possible.<br>The write position and size can be specified.                    |