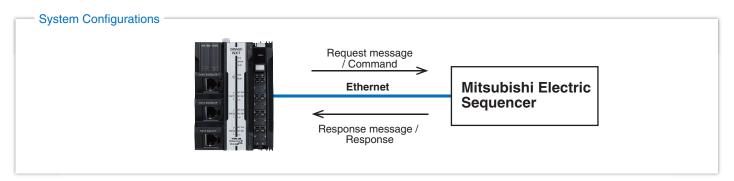

## Sysmac Library for NJ/NX/NY Controller SYSMAC-XR017 SLMP Communications Library

|       | tsubishi Electric Corporation                                                             |  |  |
|-------|-------------------------------------------------------------------------------------------|--|--|
|       | To install the Controller made by OMRON Corporation, connecting to the existing Sequencer |  |  |
| Issue | made by Mitsubishi Electric Corporation is required.                                      |  |  |
|       | But it takes time to create communications programs.                                      |  |  |
|       |                                                                                           |  |  |
|       |                                                                                           |  |  |
|       |                                                                                           |  |  |

### SLMP Communications Library offers solution!

The SLMP Communications Library is the collection of software functional components to control communications using the SLMP communications protocol.

A Controller made by OMRON Corporation can be integrated into a network composed the Sequencer made by Mitsubishi Electric Corporation easily.